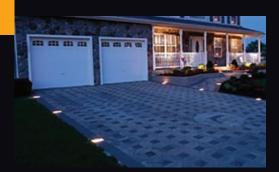

Solar Energy, safe and environmental friendly.

Free drive design, easy installation & maintenance.

Customizable surface pattern.

Suitable for surfaces with direct sunlight, like square, landscape, garden etc.

### **COLOURS & DESIGN**

- Walk over it? Run a truck over it? Kids jumping over it? Not to worry at all, it can withstand weight upto 2000 kgs of weight!
- Glows up your pathway without causing any burden on electricity bills. Enjoy free illumination of your pathway!
- Works even in the harshest climate. Takes on the rainy season with ease as it boasts IP68 water proof level.
- Simple and easy to install. No wiring required and works like magic.