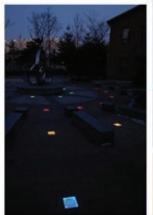

### **COLOURS & DESIGN**

- Walk over it? Run a truck over it? Kids jumping over it? Not to worry at all, it can withstand weight upto 2000 kgs of weight!
- Glows up your pathway without causing any burden on electricity bills. Enjoy free illumination of your pathway!
- Works even in the harshest climate. Takes on the rainy season with ease as it boasts IP68 water proof level.
- Simple and easy to install. No wiring required and works like magic.

## LOGO CUSTOMIZATION

Choose from a wide range of pre-patterned designs or you can create your own designs. Yes, we customize Solar Brick Lights according to your needs & specifications. Elevate your brand presence by engraving your brand logos in Solar BRICK Lights.