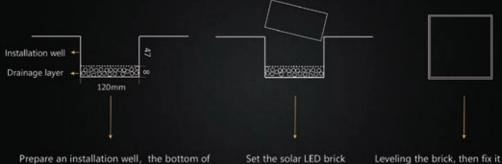

# HOW TO INSTALL

Prepare an installation well, the bottom of the well should be with sand or soil to help drain.

1

Set the solar LED brick in the installation well. Leveling the brick, then fix it with neutral silicone sealant around.