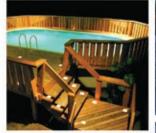

## SWIMMING POOL

Give your swimming pool that rich look by installing Solar LED Brick Lights all around it.