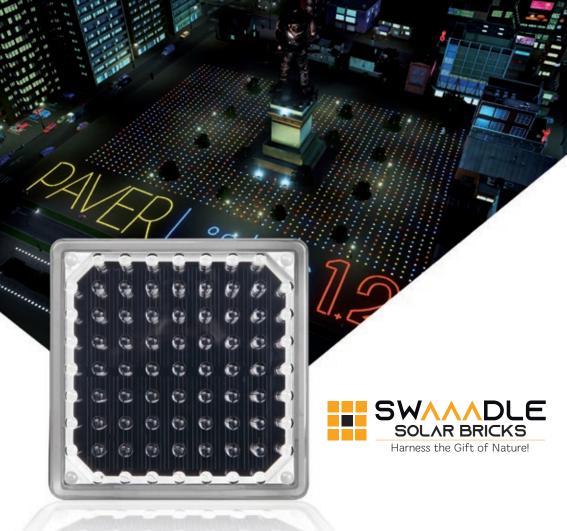

Let us build a stronger, cleaner and healthier environment together!

Running on and taking advantage of the abundance of solar rays, our innovative product provides the power to illuminate your walkways, pathways, gardens beautifully. Boasting a capacity to withstand 2000 kgs of weight, power up your nearby landscapes with SWAAADLE SOLAR BRICK LIGHT.

### **COLOURS & DESIGN**

- Walk over it? Run a truck over it? Kids jumping over it? Not to worry at all, it can withstand weight upto 2000 kgs of weight!
- Glows up your pathway without causing any burden on electricity bills. Enjoy free illumination of your pathway!
- Works even in the harshest climate. Takes on the rainy season with ease as it boasts IP68 water proof level.
- Simple and easy to install. No wiring required and works like magic.

### GALLERY