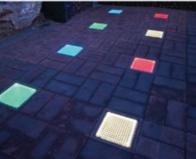

### **COLOURS & DESIGN**

- Walk over it? Run a truck over it? Kids jumping over it? Not to worry at all, it can withstand weight upto 2000 kgs of weight!
- Glows up your pathway without causing any burden on electricity bills. Enjoy free illumination of your pathway!
- Works even in the harshest climate. Takes on the rainy season with ease as it boasts IP68 water proof level.
- Simple and easy to install. No wiring required and works like magic.

## LOGO CUSTOMIZATION

Choose from a wide range of pre-patterned designs or you can create your own designs. Yes, we customize Solar Brick Lights according to your needs & specifications. Elevate your brand presence by engraving your brand logos in Solar BRICK Lights.