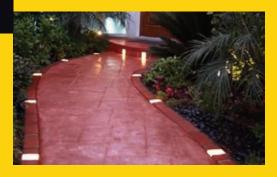

### PATHWAYS

Illuminates your pathways by giving a cozy feel, making it a perfect evening walkway.