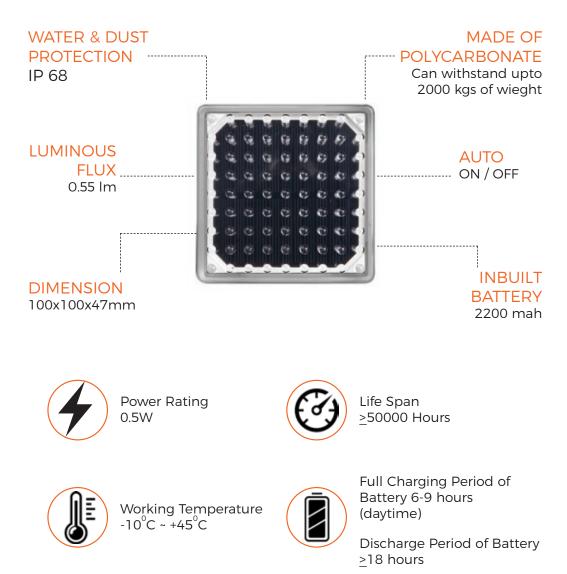

### **COLOURS & DESIGN**

- Walk over it? Run a truck over it? Kids jumping over it? Not to worry at all, it can withstand weight upto 2000 kgs of weight!
- Glows up your pathway without causing any burden on electricity bills. Enjoy free illumination of your pathway!
- Works even in the harshest climate. Takes on the rainy season with ease as it boasts IP68 water proof level.
- Simple and easy to install. No wiring required and works like magic.

#### 6. Do these come in different sizes?

• Yes, can be customized to this size: 250x130x60mm. The standard size being: 100x100x47mm.

#### 8. Do they come with in-built batteries?

• Yes, the in-built battery system is that of a lithium one.

#### 9. How often do we need to replace the batteries?

• Average would be 3-5 years, it provides you energy around 50,000 hours.