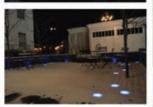

of level.
- Simple and easy to install. No wiring required and works like magic.

## LOGO CUSTOMIZATION

Choose from a wide range of pre-patterned designs or you can create your own designs. Yes, we customize Solar Brick Lights according to your needs & specifications. Elevate your brand presence by engraving your brand logos in Solar BRICK Lights.







## SWIMMING POOL

Give your swimming pool that rich look by installing Solar LED Brick Lights all around it.



### PATHWAYS

Illuminates your pathways by giving a cozy feel, making it a perfect evening walkway.



### GARDENS

Lights up your garden, makes your visit more blissful and beautiful.



### **HOTELS & RESORTS**

A perfect lighting solution giving landscapes of hotels & resorts the right kind of ambience.



### GALLERY

































# HOW TO INSTALL



Prepare an installation well, the bottom of the well should be with sand or soil to help drain.

1

Set the solar LED brick in the installation well. Leveling the brick, then fix it with neutral silicone sealant around.







### FAQ ON SWAAADLE SOLAR BRICK LIGHTS

#### 1. Do these Solar Bricks produce power when the sun isn't shining?

• Yes, if it is fully charged, it can light upto 12-20 hours.

• If light is below 200 lux Solar Bricks will turn on automatically and when over 200 lux it will turn off and charge automatically.

• Solar Brick Light can also charge during overcast day (because of the ultraviolet rays), but it needs 16 hours to be fully charged.

#### 2. How many hours of sunlight does it need to be fully charged?

• A minimum