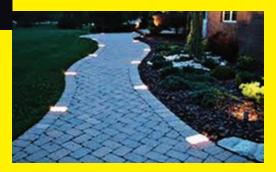

### PATHWAYS

Illuminates your pathways by giving a cozy feel, making it a perfect evening walkway.

### **COLOURS & DESIGN**

- Walk over it? Run a truck over it? Kids jumping over it? Not to worry at all, it can withstand weight upto 2000 kgs of weight!
- Glows up your pathway without causing any burden on electricity bills. Enjoy free illumination of your pathway!
- Works even in the harshest climate. Takes on the rainy season with ease as it boasts IP68 water proof level.
- Simple and easy to install. No wiring required and works like magic.