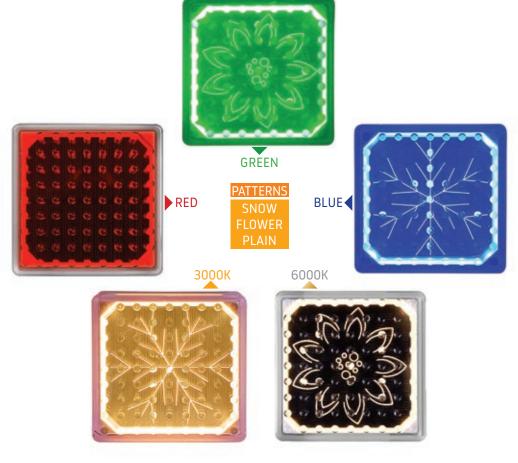

### **COLOURS & DESIGN**

- Walk over it? Run a truck over it? Kids jumping over it? Not to worry at all, it can withstand weight upto 2000 kgs of weight!
- Glows up your pathway without causing any burden on electricity bills. Enjoy free illumination of your pathway!
- Works even in the harshest climate. Takes on the rainy season with ease as it boasts IP68 water proof level.
- Simple and easy to install. No wiring required and works like magic.

## LOGO CUSTOMIZATION

Choose from a wide range of pre-patterned designs or you can create your own designs. Yes, we customize Solar Brick Lights according to your needs & specifications. Elevate your brand presence by engraving your brand logos in Solar BRICK Lights.