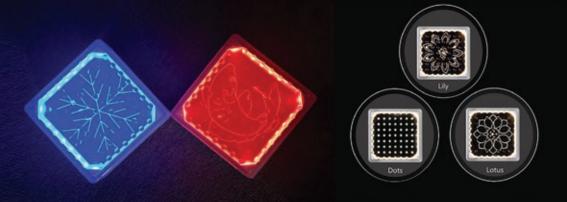

### **COLOURS & DESIGN**

- Walk over it? Run a truck over it? Kids jumping over it? Not to worry at all, it can withstand weight upto 2000 kgs of weight!
- Glows up your pathway without causing any burden on electricity bills. Enjoy free illumination of your pathway!
- Works even in the harshest climate. Takes on the rainy season with ease as it boasts IP68 water proof level.
- Simple and easy to install. No wiring required and works like magic.