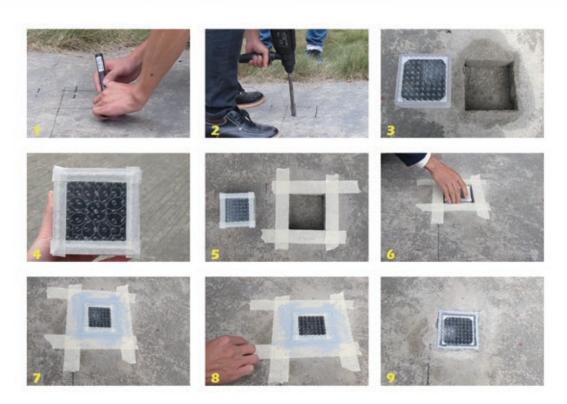

# HOW TO INSTALL

Prepare an installation well, the bottom of the well should be with sand or soil to help drain.

1

Set the solar LED brick in the installation well. Leveling the brick, then fix it with neutral silicone sealant around.

#### 7. How long does it take to install and replace them?

• It is easy to install. Takes about half an hour of your time.