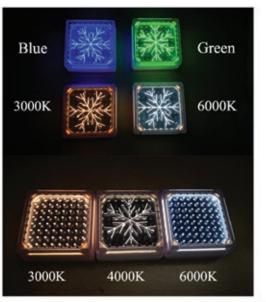

### **COLOURS & DESIGN**

- Walk over it? Run a truck over it? Kids jumping over it? Not to worry at all, it can withstand weight upto 2000 kgs of weight!
- Glows up your pathway without causing any burden on electricity bills. Enjoy free illumination of your pathway!
- Works even in the harshest climate. Takes on the rainy season with ease as it boasts IP68 water proof level.
- Simple and easy to install. No wiring required and works like magic.

## LOGO CUSTOMIZATION

Choose from a wide range of pre-patterned designs or you can create your own designs. Yes, we customize Solar Brick Lights according to your needs & specifications. Elevate your brand presence by engraving your brand logos in Solar BRICK Lights.