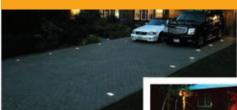

# 10. If laid in the parking lot, are these strong enough to be run over by a car or truck?

• The load capacity of the solar brick light is 2000kgs per point pressure, so a car or truck can easily drive over it.