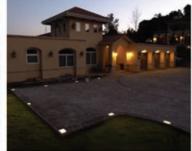

Simple and easy to install. No wiring required and works like magic.

## LOGO CUSTOMIZATION

Choose from a wide range of pre-patterned designs or you can create your own designs. Yes, we customize Solar Brick Lights according to your needs & specifications. Elevate your brand presence by engraving your brand logos in Solar BRICK Lights.







## SWIMMING POOL

Give your swimming pool that rich look by installing Solar LED Brick Lights all around it.



### PATHWAYS

Illuminates your pathways by giving a cozy feel, making it a perfect evening walkway.



### GARDENS

Lights up your garden, makes your visit more blissful and beautiful.



### **HOTELS & RESORTS**

A perfect lighting solution giving landscapes of hotels & resorts the right kind of ambience.



### GALLERY

































# HOW TO INSTALL



Prepare an installation well, the bottom of the well should be with sand or soil to help drain.

1

Set the solar LED brick in the installation well. Leveling the brick, then fix it with neutral silicone sealant around.







### FAQ ON SWAAADLE SOLAR BRICK LIGHTS

#### 1. Do these Solar Bricks produce power when the sun isn't shining?

• Yes, if it is fully charged, it can light upto 12-20 hours.

• If light is below 200 lux Solar Bricks will turn on automatically and when over 200 lux it will turn off and charge automatically.

• Solar Brick Light can also charge during overcast day (because of the ultraviolet rays), but it needs 16 hours to be fully charged.

#### 2. How many hours of sunlight does it need to be fully charged?

• A minimum of 6-9 hours