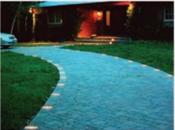

### PATHWAYS

Illuminates your pathways by giving a cozy feel, making it a perfect evening walkway.