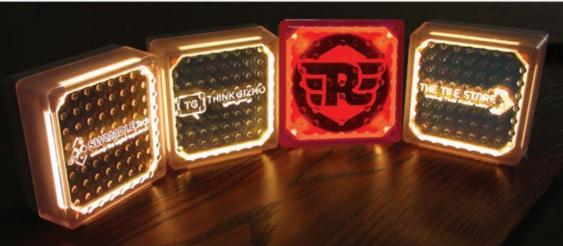

## LOGO CUSTOMIZATION

Choose from a wide range of pre-patterned designs or you can create your own designs. Yes, we customize Solar Brick Lights according to your needs & specifications. Elevate your brand presence by engraving your brand logos in Solar BRICK Lights.